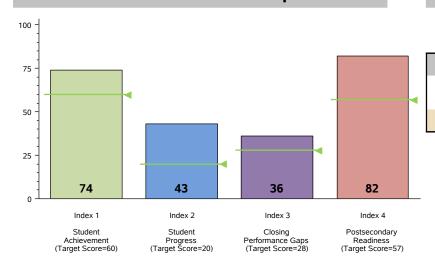

#### **Performance Index Report**

three indexes: Index 1 or Index 2 and Index 3 and Index 4.

## **Performance Index Summary**

|                               | Points | Maximum | Index |
|-------------------------------|--------|---------|-------|
| Index                         | Earned | Points  | Score |
| 1 - Student Achievement       | 394    | 535     | 74    |
| 2 - Student Progress          | 255    | 600     | 43    |
| 3 - Closing Performance Gaps  | 653    | 1,800   | 36    |
| 4 - Postsecondary Readiness   |        |         |       |
| STAAR Score                   | 9.2    |         |       |
| Graduation Rate Score         | 25.0   |         |       |
| Graduation Plan Score         | 23.1   |         |       |
| Postsecondary Component Score | 25.0   |         | 82    |
|                               |        |         |       |