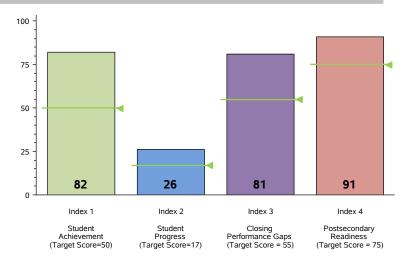

# **Performance Index Report**

## **Performance Index Summary**

| Index                        | Points<br>Earned | Maximum<br>Points | Index<br>Score |
|------------------------------|------------------|-------------------|----------------|
| 1 - Student Achievement      | 395              | 479               | 82             |
| 2 - Student Progress         | 209              | 800               | 26             |
| 3 - Closing Performance Gaps | 808              | 1,000             | 81             |
| 4 - Postsecondary Readiness  | 273.4            | 300               | 91             |